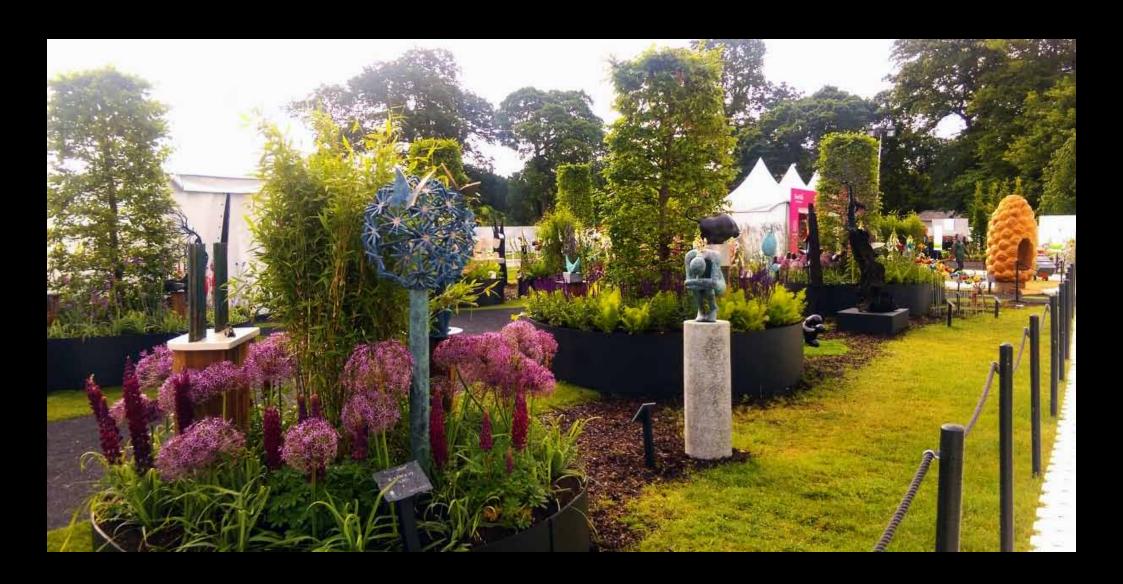

## SCULPTURE IN THE PARKLAND 2017

BLOOM 2014, 2015 & 2016 Medal Winners

Designed & Curated by Ruth Liddle & Ken Folan of The Kildare Gallery

Now in its 4th year ,Sculpture in the Park has become an exciting must see outdoor art gallery feature at Bloom Garden Festival.

Showcasing the work of over 40 artists, visitors were invited to walk through, enjoy and interact with the best of Irish outdoor art in a garden style setting.

Our brains naturally enjoy & respond to art. That experience energizes and changes us; subsequently we are more inspired and open to learning. Placing sculpture in a garden or public space, whether it is small or large can both enhance the space & give us enjoyment year round.

This concept feature at Bloom, brought garden sculptures to the masses and created an avenue for people, to buy directly or order their own bespoke piece from

www.garden-sculptures.ie

In 2015 we opened the Kildare Gallery at Carton House Maynooth. Both indoor & outdoor sculpture along with paintings are available here.