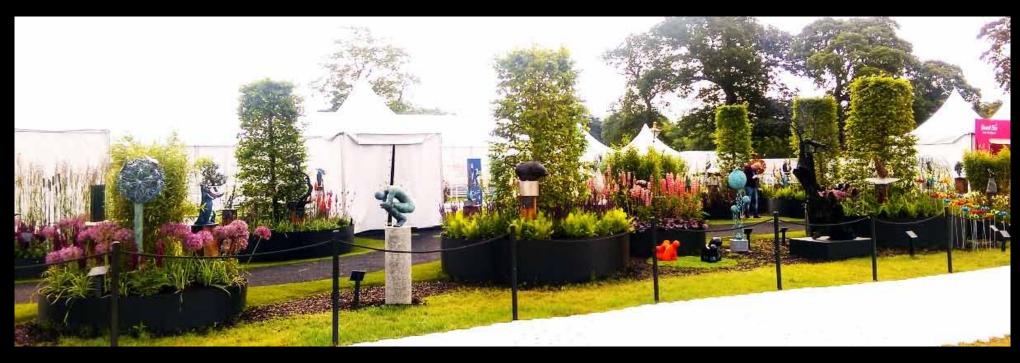

## SCULPTURE IN THE PARKLAND 2017

BLOOM 2014, 2015 & 2016 Medal Winners

Designed & Curated by Ruth Liddle & Ken Folan of The Kildare Gallery

Now in its 4th year ,Sculpture in the Park has become an exciting must see outdoor art gallery feature at Bloom Garden Festival.

Showcasing the work of over 40 artists, visitors were invited to walk through, enjoy and interact with the best of Irish outdoor art in a garden style setting.

Our brains naturally enjoy & respond to art. That experience energizes and changes us; subsequently we are more inspired and open to learning. Placing sculpture in a garden or public space, whether it is small or large can both enhance the space & give us enjoyment year round.

This concept feature at Bloom, brought garden sculptures to the masses and created an avenue for people, to buy directly or order their own bespoke piece from

www.garden-sculptures.ie

In 2015 we opened the Kildare Gallery at Carton House Maynooth. Both indoor & outdoor sculpture along with paintings are available here.