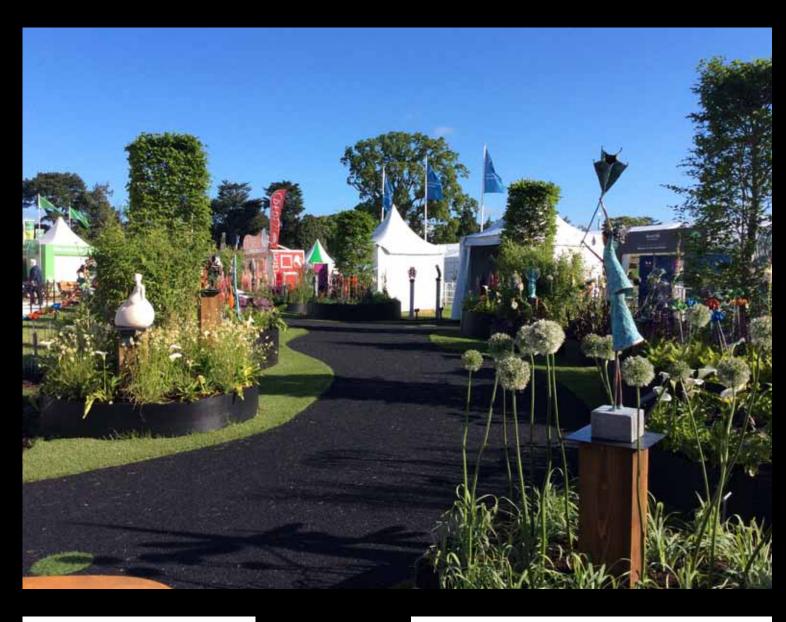

## SCULPTURE IN THE PARKLAND 2017

BLOOM 2014, 2015 & 2016 Medal Winners

Designed & Curated by Ruth Liddle & Ken Folan of The Kildare Gallery

Now in its 4th year ,Sculpture in the Park has become an exciting must see outdoor art gallery feature at Bloom Garden Festival.

Showcasing the work of over 40 artists, visitors were invited to walk through, enjoy and interact with the best of Irish outdoor art in a garden style setting.

Our brains naturally enjoy & respond to art. That experience energizes and changes us; subsequently we are more inspired and open to learning. Placing sculpture in a garden or public space, whether it is small or large can both enhance the space & give us enjoyment year round.

This concept feature at Bloom, brought garden sculptures to the masses and created an avenue for people, to buy directly or order their own bespoke piece from

www.garden-sculptures.ie

In 2015 we opened the Kildare Gallery at Carton House Maynooth. Both indoor & outdoor sculpture along with paintings are available here.