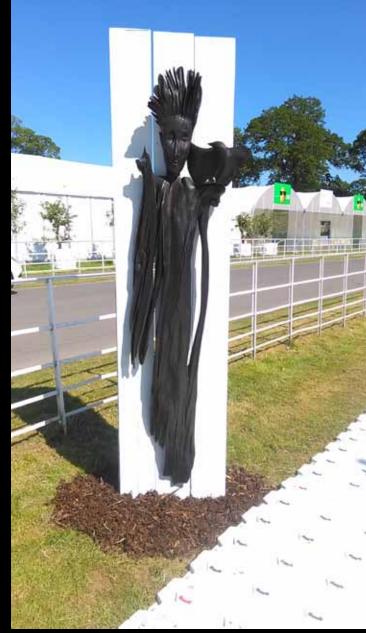

## The Garden of Sculptures BLOOM 2016 SILVER GILT MEDAL WINNERS

Garden Designed by: Ingrid Swan MGLDA in collaboration with Ruth Liddle of GardenSculptures.ie

Now in its third year The Garden of Sculptures once again was a huge success, showcasing 50 spectacular artworks all created here in Ireland.

This years "Sculpture In The Parkland " garden took its inspiration from the historic ordnance survey map of Carton House. The woodland planting demonstrated how exciting a shady garden can be.

A sculpture adds a whole new dimension and focal point to the garden that can be enjoyed all year round. Smaller pieces were also on show and suitable for both indoors & outdoors.