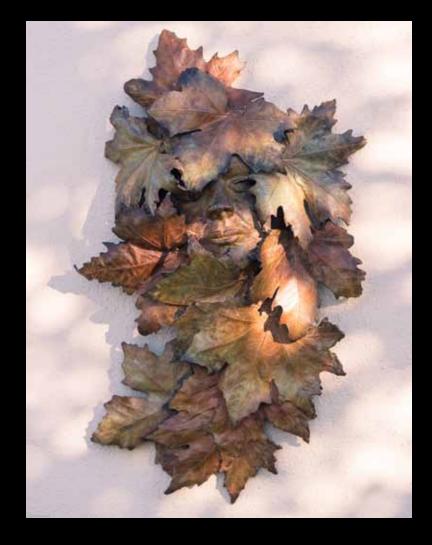

## The Garden of Sculptures BLOOM 2016 SILVER GILT MEDAL WINNERS

Garden Designed by: Ingrid Swan MGLDA in collaboration with Ruth Liddle of GardenSculptures.ie

Now in its third year The Garden of Sculptures once again was a huge success, showcasing 50 spectacular artworks all created here in Ireland.

This years "Sculpture In The Parkland " garden took its inspiration from the historic ordnance survey map of Carton House. The woodland planting demonstrated how exciting a shady garden can be.

A sculpture adds a whole new dimension and focal point to the garden that can be enjoyed all year round. Smaller pieces were also on show and suitable for both indoors & outdoors.