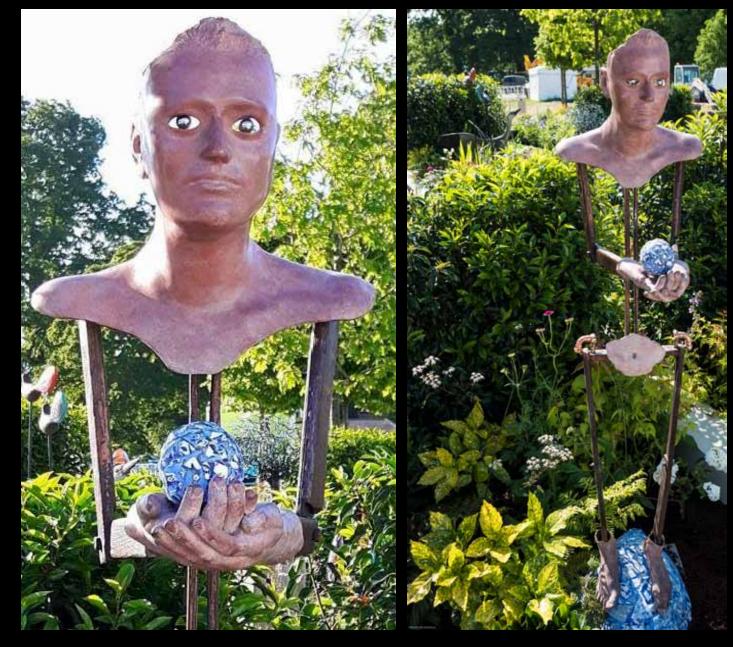

## The Garden of Sculptures BLOOM 2016 SILVER GILT MEDAL WINNERS

Garden Designed by: Ingrid Swan MGLDA in collaboration with Ruth Liddle of GardenSculptures.ie

Now in its third year The Garden of Sculptures once again was a huge success, showcasing 50 spectacular artworks all created here in Ireland.

This years "Sculpture In The Parkland " garden took its inspiration from the historic ordnance survey map of Carton House. The woodland planting demonstrated how exciting a shady garden can be.

A sculpture adds a whole new dimension and focal point to the garden that can be enjoyed all year round. Smaller pieces were also on show and suitable for both indoors & outdoors.