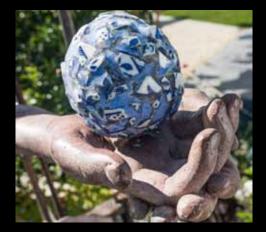

## The Garden of Sculptures BLOOM 2016 SILVER GILT MEDAL WINNERS

Garden Designed by: Ingrid Swan MGLDA in collaboration with Ruth Liddle of GardenSculptures.ie

Now in its third year The Garden of Sculptures once again was a huge success, showcasing 50 spectacular artworks all created here in Ireland.

This years "Sculpture In The Parkland " garden took its inspiration from the historic ordnance survey map of Carton House. The woodland planting demonstrated how exciting a shady garden can be.

A sculpture adds a whole new dimension and focal point to the garden that can be enjoyed all year round. Smaller pieces were also on show and suitable for both indoors & outdoors.