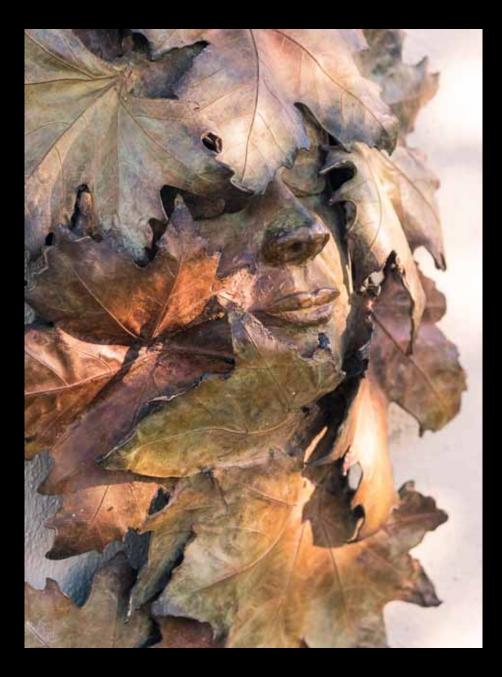

## The Garden of Sculptures BLOOM 2016 SILVER GILT MEDAL WINNERS

Garden Designed by: Ingrid Swan MGLDA in collaboration with Ruth Liddle of GardenSculptures.ie

Now in its third year The Garden of Sculptures once again was a huge success, showcasing 50 spectacular artworks all created here in Ireland.

This years "Sculpture In The Parkland " garden took its inspiration from the historic ordnance survey map of Carton House. The woodland planting demonstrated how exciting a shady garden can be.

A sculpture adds a whole new dimension and focal point to the garden that can be enjoyed all year round. Smaller pieces were also on show and suitable for both indoors & outdoors.