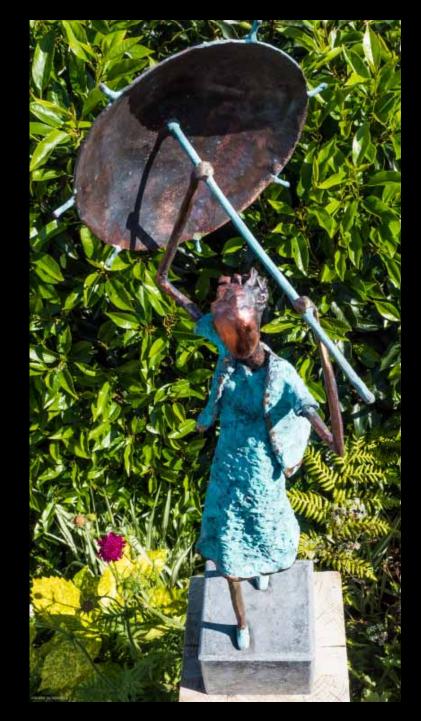

## The Garden of Sculptures BLOOM 2016 SILVER GILT MEDAL WINNERS

Garden Designed by: Ingrid Swan MGLDA in collaboration with Ruth Liddle of GardenSculptures.ie

Now in its third year The Garden of Sculptures once again was a huge success, showcasing 50 spectacular artworks all created here in Ireland.

This years "Sculpture In The Parkland " garden took its inspiration from the historic ordnance survey map of Carton House. The woodland planting demonstrated how exciting a shady garden can be.

A sculpture adds a whole new dimension and focal point to the garden that can be enjoyed all year round. Smaller pieces were also on show and suitable for both indoors & outdoors.