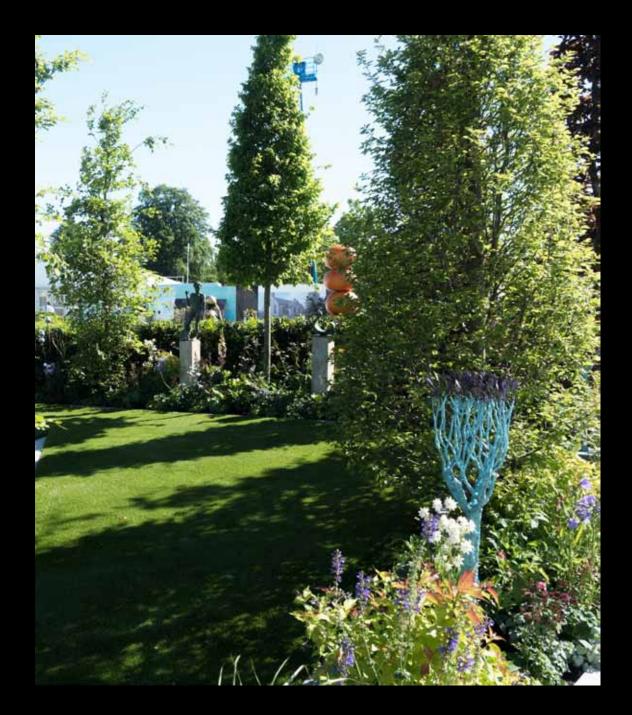

## The Garden of Sculptures BLOOM 2016 SILVER GILT MEDAL WINNERS

Garden Designed by: Ingrid Swan MGLDA in collaboration with Ruth Liddle of GardenSculptures.ie

Now in its third year The Garden of Sculptures once again was a huge success, showcasing 50 spectacular artworks all created here in Ireland.

This years "Sculpture In The Parkland " garden took its inspiration from the historic ordnance survey map of Carton House. The woodland planting demonstrated how exciting a shady garden can be.

A sculpture adds a whole new dimension and focal point to the garden that can be enjoyed all year round. Smaller pieces were also on show and suitable for both indoors & outdoors.