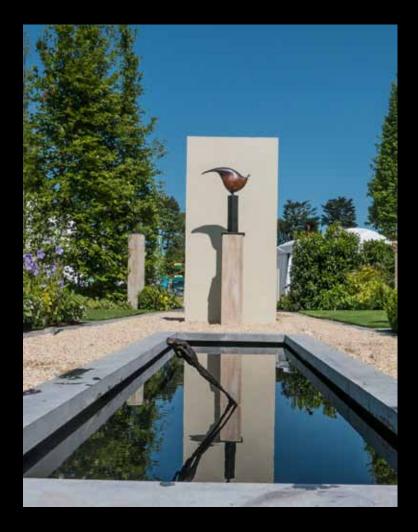

## The Garden of Sculptures BLOOM 2016 SILVER GILT MEDAL WINNERS

Garden Designed by: Ingrid Swan MGLDA in collaboration with Ruth Liddle of GardenSculptures.ie

Now in its third year The Garden of Sculptures once again was a huge success, showcasing 50 spectacular artworks all created here in Ireland.

This years "Sculpture In The Parkland " garden took its inspiration from the historic ordnance survey map of Carton House. The woodland planting demonstrated how exciting a shady garden can be.

A sculpture adds a whole new dimension and focal point to the garden that can be enjoyed all year round. Smaller pieces were also on show and suitable for both indoors & outdoors.