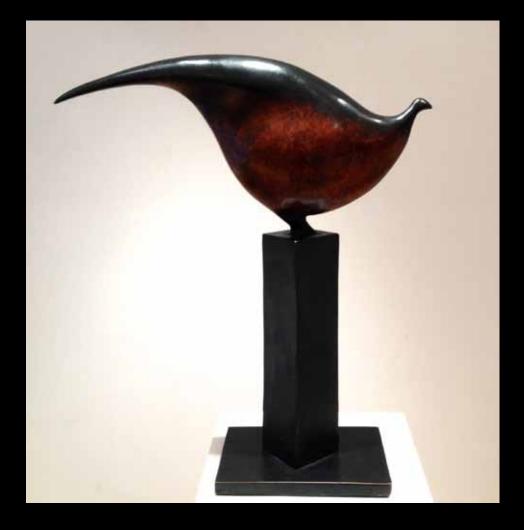

Pheasant Anna Campbell €2,500 Bronze Edition

Birdbrained Jackie Ball €800 Ceramic, Copper, Concrete

Sentinel Jackie Ball €900 inc metal plinth Ceramic, Copper, Concrete

Red

Festival

Purple & Green

**Blooming Spirals** 