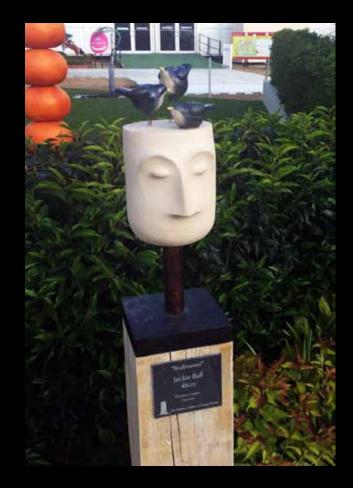

Pheasant Anna Campbell €2,500 Bronze Edition

Birdbrained Jackie Ball €800 Ceramic, Copper, Concrete

Sentinel Jackie Ball €900 inc metal plinth Ceramic, Copper, Concrete

Red

Festival

Purple & Green

**Blooming Spirals** 