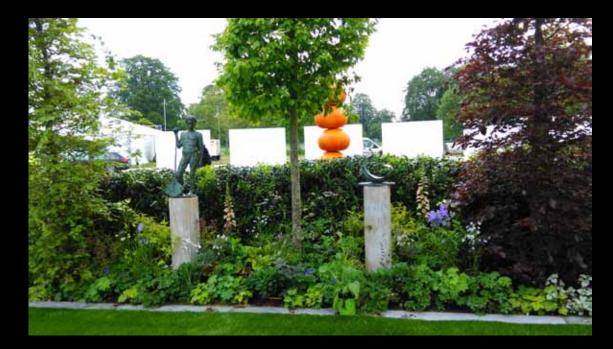

## The Garden of Sculptures BLOOM 2016 SILVER GILT MEDAL WINNERS

Garden Designed by: Ingrid Swan MGLDA in collaboration with Ruth Liddle of GardenSculptures.ie

Now in its third year The Garden of Sculptures once again was a huge success, showcasing 50 spectacular artworks all created here in Ireland.

This years "Sculpture In The Parkland " garden took its inspiration from the historic ordnance survey map of Carton House. The woodland planting demonstrated how exciting a shady garden can be.

A sculpture adds a whole new dimension and focal point to the garden that can be enjoyed all year round. Smaller pieces were also on show and suitable for both indoors & outdoors.