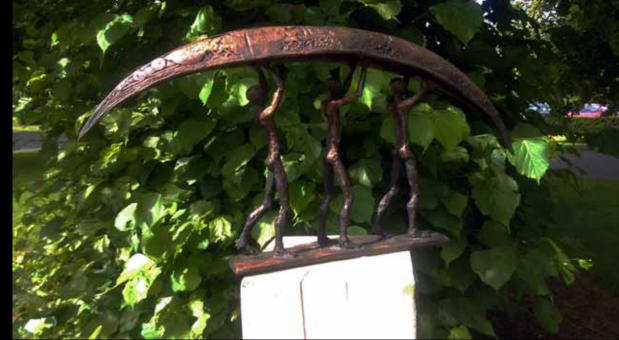

## The Garden of Sculptures BLOOM 2016 SILVER GILT MEDAL WINNERS

Garden Designed by: Ingrid Swan MGLDA in collaboration with Ruth Liddle of GardenSculptures.ie

Now in its third year The Garden of Sculptures once again was a huge success, showcasing 50 spectacular artworks all created here in Ireland.

This years "Sculpture In The Parkland " garden took its inspiration from the historic ordnance survey map of Carton House. The woodland planting demonstrated how exciting a shady garden can be.

A sculpture adds a whole new dimension and focal point to the garden that can be enjoyed all year round. Smaller pieces were also on show and suitable for both indoors & outdoors.

This concept garden at Bloom brought garden sculptures to the masses and created an avenue for people to buy directly or order their own bespoke piece from www.garden-sculptures.ie

In 2015 we have collaborated with the Kildare Gallery at Carton House Maynooth & opened a permanent gallery space.